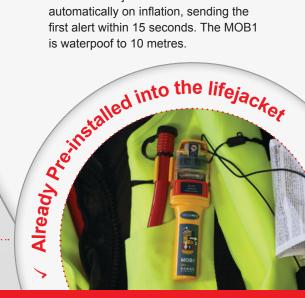

## **Ocean Signal Man Over Board Locator** Beacon MOB1

- Already Pre-installed into the lifejacket
- AIS (Automatic Identification) System)
- Integrated DSC transmitter (digital selective calling)
- 30% (typ) smaller than competitors
- Automatic activation
- Simple lifejacket integration
- 7 year battery life
- 24+ hours operational life
- 5 year warranty
- Fast accurate positioning

The MOB1 is intended to be installed within the life-jacket and will activate automatically on inflation, sending the

For Instructions of Use refer to Instruction Manuals included or visit www.lalizas.com