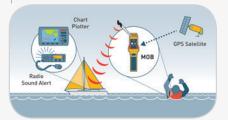

The MOB1 is intended to be installed within the life-jacket and will activate automatically on inflation, sending the

For Instructions of Use refer to Instruction Manuals included or visit www.lalizas.com