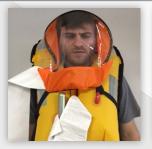

# Sprayhood ISO 12402-8 for Infl. LifeJackets ISO 12402-3

The Spray Hood is an additional accessory to everyone's lifejacket - accompanied with our LED Flashing light - makes it extremelly visible. Is Designed to fit over the head and the inflated lifejacket to make it more visible and to reduce the amount of spray and water on a person's face.

### PROS of using the LALIZAS Sprayhood

- Creates breathing pocket.
- ✓ Reduces water spray on a person's face.
- Makes you more visible with retroreflective tapes and orange color.
- ✓ Stores easily inside the lifejacket!

## LALIZAS Spayhood features the following characteristics:

- ISO 12402-8 approval.
- Suitable for inflatable Lifejackets with ISO 12402-3
- Fits only to 150N approved lifejackets.
- Ventilation holes for easy breathing.
- Equiped with elastic bands for easy fitting over the head and lifejacket blader.
- · Solas retroreflective tapes.
- Highly visible soft orange fabric.
- Easily readable Donning and Instructions directly sawn on the sprayhood, for easy use.
- · Only suitable for adult lifejackets!