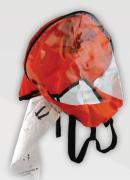

# Sprayhood ISO 12402-8 for Infl. LifeJackets ISO 12402-3

The Spray Hood is an additional accessory to everyone's lifejacket - accompanied with our LED Flashing light - makes it extremelly visible. Is Designed to fit over the head and the inflated lifejacket to make it more visible and to reduce the amount of spray and water on a person's face.

### PROS of using the LALIZAS Sprayhood

- Creates breathing pocket.
- ✓ Reduces water spray on a person's face.
- Makes you more visible with retroreflective tapes and orange color.
- ✓ Stores easily inside the lifejacket!

## LALIZAS Spayhood features the following characteristics:

- ISO 12402-8 approval.
- Suitable for inflatable Lifejackets with ISO 12402-3
- Fits only to 150N approved lifejackets.
- Ventilation holes for easy breathing.
- Equiped with elastic bands for easy fitting over the head and lifejacket blader.
- · Solas retroreflective tapes.
- Highly visible soft orange fabric.
- Easily readable Donning and Instructions directly sawn on the sprayhood, for easy use.
- · Only suitable for adult lifejackets!