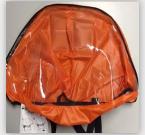

# Sprayhood ISO 12402-8 for Infl. LifeJackets ISO 12402-3

The Spray Hood is an additional accessory to everyone's lifejacket - accompanied with our LED Flashing light - makes it extremelly visible. Is Designed to fit over the head and the inflated lifejacket to make it more visible and to reduce the amount of spray and water on a person's face.

### PROS of using the LALIZAS Sprayhood

- Creates breathing pocket.
- ✓ Reduces water spray on a person's face.
- Makes you more visible with retroreflective tapes and orange color.
- ✓ Stores easily inside the lifejacket!