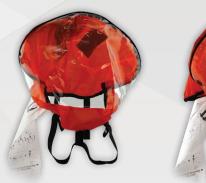

# Sprayhood ISO 12402-8 for Infl. LifeJackets ISO 12402-3

The Spray Hood is an additional accessory to everyone's lifejacket - accompanied with our LED Flashing light - makes it extremelly visible. Is Designed to fit over the head and the inflated lifejacket to make it more visible and to reduce the amount of spray and water on a person's face.

### PROS of using the LALIZAS Sprayhood

- Creates breathing pocket.
- ✓ Reduces water spray on a person's face.
- Makes you more visible with retroreflective tapes and orange color.
- ✓ Stores easily inside the lifejacket!

## LALIZAS Spayhood features the following characteristics:

- ISO 12402-8 approval.
- Suitable for inflatable Lifejackets with ISO 12402-3
- Fits only to 150N approved lifejackets.
- Ventilation holes for easy breathing.
- Equiped with elastic bands for easy fitting over the head and lifejacket blader.
- · Solas retroreflective tapes.
- Highly visible soft orange fabric.
- Easily readable Donning and Instructions directly sawn on the sprayhood, for easy use.
- · Only suitable for adult lifejackets!