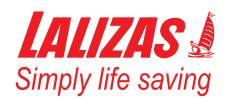

# Sprayhood ISO 12402-8 for Infl. LifeJackets ISO 12402-3

The Spray Hood is an additional accessory to everyone's lifejacket - accompanied with our LED Flashing light - makes it extremelly visible. Is Designed to fit over the head and the inflated lifejacket to make it more visible and to reduce the amount of spray and water on a person's face.

### PROS of using the LALIZAS Sprayhood

- Creates breathing pocket.
- ✓ Reduces water spray on a person's face.
- Makes you more visible with retroreflective tapes and orange color.
- ✓ Stores easily inside the lifejacket!

## LALIZAS Spayhood features the following characteristics:

- ISO 12402-8 approval.
- Suitable for inflatable Lifejackets with ISO 12402-3
- Fits only to 150N approved lifejackets.
- Ventilation holes for easy breathing.
- Equiped with elastic bands for easy fitting over the head and lifejacket blader.
- · Solas retroreflective tapes.
- Highly visible soft orange fabric.
- Easily readable Donning and Instructions directly sawn on the sprayhood, for easy use.
- · Only suitable for adult lifejackets!