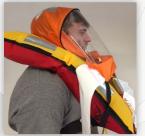

# Sprayhood ISO 12402-8 for Infl. LifeJackets ISO 12402-3

The Spray Hood is an additional accessory to everyone's lifejacket - accompanied with our LED Flashing light - makes it extremelly visible. Is Designed to fit over the head and the inflated lifejacket to make it more visible and to reduce the amount of spray and water on a person's face.

### PROS of using the LALIZAS Sprayhood

- Creates breathing pocket.
- ✓ Reduces water spray on a person's face.
- Makes you more visible with retroreflective tapes and orange color.
- ✓ Stores easily inside the lifejacket!

## LALIZAS Spayhood features the following characteristics:

- ISO 12402-8 approval.
- Suitable for inflatable Lifejackets with ISO 12402-3
- Fits only to 150N approved lifejackets.
- Ventilation holes for easy breathing.
- Equiped with elastic bands for easy fitting over the head and lifejacket blader.
- · Solas retroreflective tapes.
- Highly visible soft orange fabric.
- Easily readable Donning and Instructions directly sawn on the sprayhood, for easy use.
- · Only suitable for adult lifejackets!