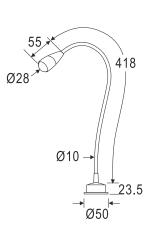

## LED FLEXIBLE READING LIGHT

AquaLED Flexible reading light, color white, 1W, 12/24V DC Multivolt

Code: 72390

| Technical specifications            |                     |
|-------------------------------------|---------------------|
| Material                            | Satin Nickel        |
| Housing colour                      | Aluminium           |
| Total Power Consumption             | 1,2W                |
| Input Voltage                       | 10-30V DC           |
| Current                             | 12V@0,1A            |
| Output Luminous Flux                | 60lm                |
| LED source                          | 1 x HIGH POWER LED  |
| Correlated Colour Temperature (CCT) | 4000K               |
| Colour Rendering Index (CRI)        | >80                 |
| IP Rating                           | IP20                |
| LED lifetime                        | >50,000h            |
| Operating Temperature               | -30°C to 65°C       |
| Weight                              | 0,390kg             |
| Beam Angle                          | 40°                 |
| Power Cable                         | Pre-wired           |
| Dimmable                            | Yes with PMW dimmer |