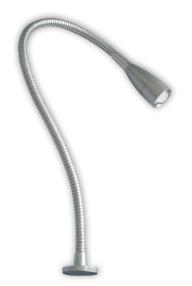

## LED FLEXIBLE READING LIGHT

AquaLED Flexible reading light, color white, 1W, 12/24V DC Multivolt

Code: 72390

| Technical specifications            |                     |
|-------------------------------------|---------------------|
| Material                            | Satin Nickel        |
| Housing colour                      | Aluminium           |
| Total Power Consumption             | 1,2W                |
| Input Voltage                       | 10-30V DC           |
| Current                             | 12V@0,1A            |
| Output Luminous Flux                | 60lm                |
| LED source                          | 1 x HIGH POWER LED  |
| Correlated Colour Temperature (CCT) | 4000K               |
| Colour Rendering Index (CRI)        | >80                 |
| IP Rating                           | IP20                |
| LED lifetime                        | >50,000h            |
| Operating Temperature               | -30°C to 65°C       |
| Weight                              | 0,390kg             |
| Beam Angle                          | 40°                 |
| Power Cable                         | Pre-wired           |
| Dimmable                            | Yes with PMW dimmer |