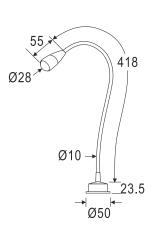

## LED FLEXIBLE CHART LIGHT

AquaLED Flexible chart light, color red, 1W, 12/24V DC Multivolt

Code: 72391

| Technical specifications            |                     |
|-------------------------------------|---------------------|
| Material                            | Satin Nickel        |
| Housing colour                      | Aluminium           |
| Total Power Consumption             | 1,2W                |
| Input Voltage                       | 10-30V DC           |
| Current                             | 12V@0,1A            |
| Output Luminous Flux                | 33lm                |
| LED source                          | 1 x HIGH POWER LED  |
| Correlated Colour Temperature (CCT) | 4000K               |
| Colour Rendering Index (CRI)        | >80                 |
| IP Rating                           | IP20                |
| LED lifetime                        | >50,000h            |
| Operating Temperature               | -30°C to 65°C       |
| Weight                              | 0,390kg             |
| Beam Angle                          | 40°                 |
| Power Cable                         | Pre-wired           |
| Dimmable                            | Yes with PMW dimmer |