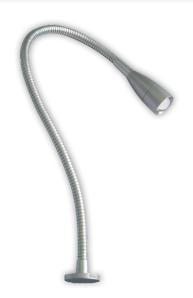

## LED FLEXIBLE CHART LIGHT

AquaLED Flexible chart light, color red, 1W, 12/24V DC Multivolt

Code: 72391

| Technical specifications            |                     |
|-------------------------------------|---------------------|
| Material                            | Satin Nickel        |
| Housing colour                      | Aluminium           |
| Total Power Consumption             | 1,2W                |
| Input Voltage                       | 10-30V DC           |
| Current                             | 12V@0,1A            |
| Output Luminous Flux                | 33lm                |
| LED source                          | 1 x HIGH POWER LED  |
| Correlated Colour Temperature (CCT) | 4000K               |
| Colour Rendering Index (CRI)        | >80                 |
| IP Rating                           | IP20                |
| LED lifetime                        | >50,000h            |
| Operating Temperature               | -30°C to 65°C       |
| Weight                              | 0,390kg             |
| Beam Angle                          | 40°                 |
| Power Cable                         | Pre-wired           |
| Dimmable                            | Yes with PMW dimmer |