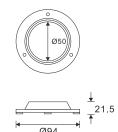

## LED UNDERWATER

AquaLED Underwater, White, SS316, 12/24V DC Multivolt

Code: 72397

Dimensions

Ø94

| Technical specifications            |                     |
|-------------------------------------|---------------------|
| Material                            | SS316               |
| Housing colour                      | Polished            |
| Total Power Consumption             | 10W                 |
| Input Voltage                       | 10-30V DC           |
| Current                             | 12V@0,84A           |
| Output Luminous Flux                | 380lm               |
| LED source                          | 4 x HIGH POWER LED  |
| Correlated Colour Temperature (CCT) | 4000K               |
| Colour Rendering Index (CRI)        | >80                 |
| IP Rating                           | IP68                |
| LED lifetime                        | >50,000h            |
| Operating Temperature               | -30°C to 65°C       |
| Weight                              | 0,86kg              |
| Beam Angle                          | 90°                 |
| Power Cable                         | Pre-wired           |
| Dimmable                            | Yes with PMW dimmer |