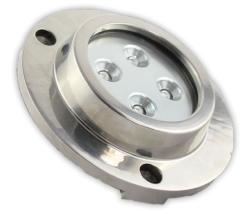

## LED UNDERWATER

AquaLED Underwater, White, SS316, 12/24V DC Multivolt

Code: 72397

Dimensions

Ø94

| Technical specifications            |                     |
|-------------------------------------|---------------------|
| Material                            | SS316               |
| Housing colour                      | Polished            |
| Total Power Consumption             | 10W                 |
| Input Voltage                       | 10-30V DC           |
| Current                             | 12V@0,84A           |
| Output Luminous Flux                | 380lm               |
| LED source                          | 4 x HIGH POWER LED  |
| Correlated Colour Temperature (CCT) | 4000K               |
| Colour Rendering Index (CRI)        | >80                 |
| IP Rating                           | IP68                |
| LED lifetime                        | >50,000h            |
| Operating Temperature               | -30°C to 65°C       |
| Weight                              | 0,86kg              |
| Beam Angle                          | 90°                 |
| Power Cable                         | Pre-wired           |
| Dimmable                            | Yes with PMW dimmer |