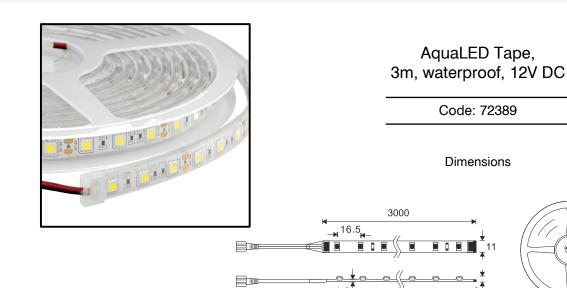

## LED TAPE

Total: 3m Roll length

| Technical specifications            |                            |
|-------------------------------------|----------------------------|
| Material                            | Flexible PCB               |
| Housing colour                      |                            |
| Total Power Consumption             | 14,4W/m                    |
| Input Voltage                       | 12V DC                     |
| Current                             | 12V@1,2A/m                 |
| Output Luminous Flux                | 845lm/m                    |
| LED source                          | 60 x SMD LED/m             |
| Correlated Colour Temperature (CCT) | 3000K                      |
| Colour Rendering Index (CRI)        | >80                        |
| IP Rating                           | IP67                       |
| LED lifetime                        | >50,000h                   |
| Operating Temperature               | -30°C to 65°C              |
| Weight                              | 0,363kg                    |
| Beam Angle                          | 120°                       |
| Power Cable                         | Pre-wired                  |
| Dimmable                            | Yes with common 12V dimmer |