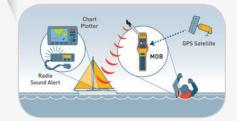

- Already Pre-installed into the lifejacket
- AIS (Automatic Identification System)
- Integrated DSC transmitter (digital selective calling)
- 30% (typ) smaller than competitors
- Automatic activation
- Simple lifejacket integration
- 7 year battery life
- 24+ hours operational life
- 5 year warranty
- Fast accurate positioning

The MOB1 is intended to be installed within the life-jacket and will activate

For Instructions of Use refer to Instruction Manuals included or visit www.lalizas.com