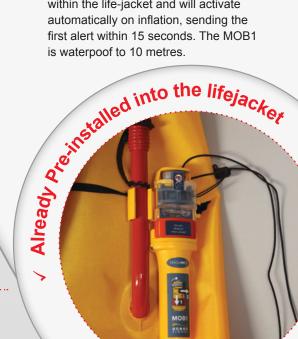

- Already Pre-installed into the lifejacket
- AIS (Automatic Identification System)
- Integrated DSC transmitter (digital selective calling)
- 30% (typ) smaller than competitors
- Automatic activation
- Simple lifejacket integration
- 7 year battery life
- 24+ hours operational life
- 5 year warranty
- Fast accurate positioning

The MOB1 is intended to be installed within the life-jacket and will activate

For Instructions of Use refer to Instruction Manuals included or visit www.lalizas.com