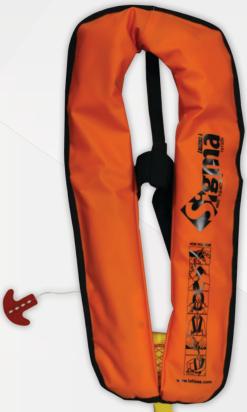

## Sigma Work Vest with Ocean Signal MOB1

Lalizas exceeds expectations by partnering with OCEAN Signal to provide you with an enhanced version of the Lalizas Sigma Lifejacket. Tested for compatibility with the MOB1, this upgraded lifejacket version increases your chances of rapid rescue and survival to the highest possible.

Sigma Work Vest Auto Adult, 170N, ISO 12402-3, orange durable PVC fabric cover (code:72154) with Ocean Signal MOB1, set

- ✓ ISO12402-3 Approval
- ✓ Orange durable PVC fabric

Set code: 73650

**Ocean Signal Man Over Board Locator Beacon MOB1** 