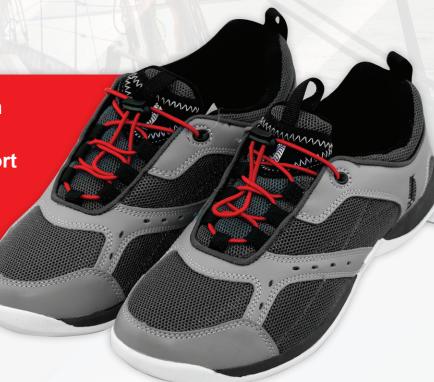

## **LALIZAS Sportive Deck Shoes**

Their unique design ensures high stability & safety, even in the roughest conditions.

New updated design for an advanced combination of comfort and performance onboard

- ✓ Superlight weight (starting from 300g)
- ✓ **Air mesh panels** for enhanced breathability and flexibility
- ✓ Quick dry footbed

Non-slip TPR outsole for outstanding shock absorption

| Code | 70917 | 70918 | 70919 | 70920 | 70921 | 70922 | 70923 | 70924 | 70925 | 70926 | 70927 | 71020 |
|------|-------|-------|-------|-------|-------|-------|-------|-------|-------|-------|-------|-------|
| No   | 35    | 36    | 37    | 38    | 39    | 40    | 41    | 42    | 43    | 44    | 45    | 46    |