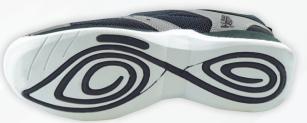

- ✓ Superlight weight (starting from 300g)
- ✓ **Air mesh panels** for enhanced breathability and flexibility
- ✓ Quick dry footbed

Non-slip TPR outsole for outstanding shock absorption

| Code | 70917 | 70918 | 70919 | 70920 | 70921 | 70922 | 70923 | 70924 | 70925 | 70926 | 70927 | 71020 |
|------|-------|-------|-------|-------|-------|-------|-------|-------|-------|-------|-------|-------|
| No   | 35    | 36    | 37    | 38    | 39    | 40    | 41    | 42    | 43    | 44    | 45    | 46    |