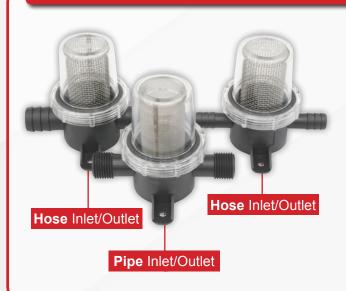

## In-line Strainer with Stainless Steel mesh filter

- Plastic Body
- Clear acrylic cap

| Code  | Inlet/Outler<br>Diameter | Type Inlet/Outlet | Mesh Type |
|-------|--------------------------|-------------------|-----------|
| 99755 | Ø 19mm (3/4")            | Hose              | Large     |
| 99756 | Ø 12mm (1/2")            | Hose              | Large     |
| 99757 | Ø 12mm (1/2")            | Pipe              | Fine      |