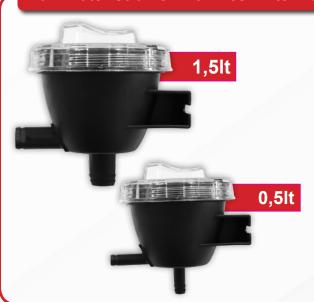

## Raw Water Strainer with mesh filter - 0,5lt and 1,5lt

- PP body and mesh
- Clear acrylic cap

| Code  | Inlet/Outler<br>Diameter | Dimensions  | Type Inlet/Outlet | Capacity |
|-------|--------------------------|-------------|-------------------|----------|
| 99758 | Ø 12mm (1/2")            |             | Hose              |          |
| 99759 | Ø 16mm (5/8")            | 142x135mm   | Hose              | 0,5 It   |
| 99760 | Ø 19mm (3/4")            |             | Hose              |          |
| 99761 | Ø 25mm (1")              |             | Hose              |          |
| 99762 | Ø 32mm (1 1/4")          | 192,5x179mm | Hose              | 1,5lt    |
| 99763 | Ø 38mm (1 ½")            |             | Hose              |          |