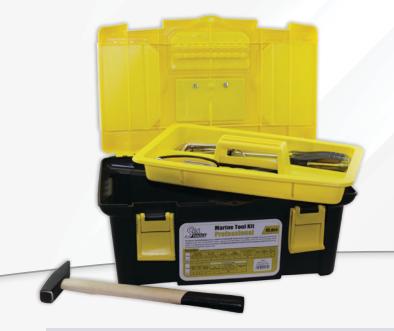

## Marine Tool Kit - Professional (45 pcs)

Easy and quick repairs on board

Equipped with all the necessary tools for work on the deck, on the engine, or on electrical and electronic appliances.

## Includes

| Tool                                                                              |         | Pieces | ТооІ                                                                                                                                             |                  | Pieces |
|-----------------------------------------------------------------------------------|---------|--------|--------------------------------------------------------------------------------------------------------------------------------------------------|------------------|--------|
| Hex key:<br>2.5-3-4-5-6-8-10mm,<br>CRV                                            | S       | 7      | 6" Long nose plier,<br>CRV                                                                                                                       |                  | 1      |
| Torx key:<br>T9-T10-T15-T20-T25-T27-<br>T30-T40, CRV                              |         | 8      | 8" Diagonal plier,<br>CRV                                                                                                                        |                  | 1      |
| Screwdriver:<br>SL5*75ISL6*100IPH1*75<br>IPH2*100, CRV                            |         | 4      | 8" Lock plier,<br>CRV                                                                                                                            | Dis and a second | 1      |
| Double open wrench: 6-7,<br>8-9, 10-11, 12-13, 14-15,<br>16-17, 18-19, 22-24, CRV | nonone. | 8      | 10" Adjustable wrench,<br>CRV                                                                                                                    |                  | 1      |
| 300g Machinist hammer                                                             |         | 1      | 1/2" Socket set in plastic<br>holder: 1/2" Socket,<br>10-11-12-13-14-15-17-19-<br>22-24mm; 1/2" Ratchet<br>handle; 1/2" Extension bar<br>5", CRV |                  | 12     |
| 8" Combination plier,<br>CRV                                                      |         | 1      |                                                                                                                                                  |                  |        |