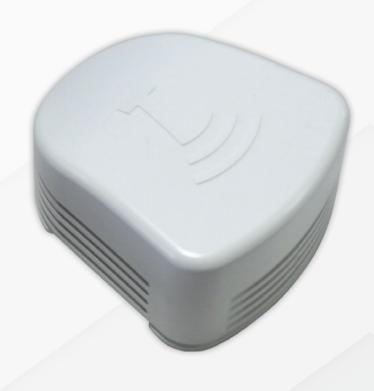

## **Compact Electric Horn**

A high-quality horn with loud sound and tone, perfect for marine signaling

- **O**Ideal for small & medium boats
- Very easy installation, with removable front panel
- **Modern shape**

• Material: ASA plastic, white or chrome plated, UV-resistant

Water-resistant

• Dimensions: 105 x 92 x 54.5 mm