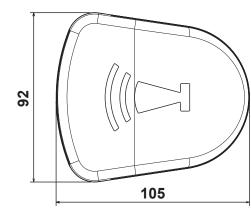

• Material: ASA plastic, white or chrome plated, UV-resistant

Water-resistant

• Dimensions: 105 x 92 x 54.5 mm