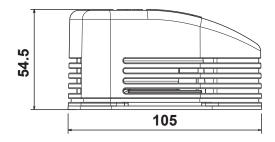

• Material: ASA plastic, white or chrome plated, UV-resistant

Water-resistant

• Dimensions: 105 x 92 x 54.5 mm