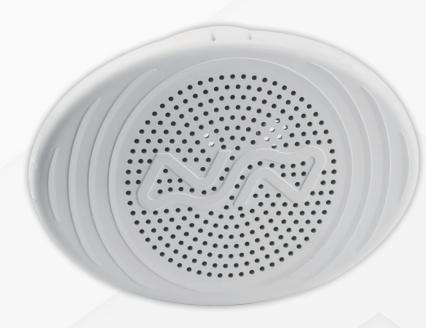

## **Flush mount Electric Horn**

A high-quality horn with loud sound and tone, perfect for marine signaling

- **Ø** Ideal for small boats
- Very easy installation, with removable front panel
- Perfect fit for installation on steering wheel consoles

Material: White ASA plastic, UV-resistant

Water-resistant

Dimensions: 130 x 94 x 49.5 mm

Drilling hole: Ø 80mm