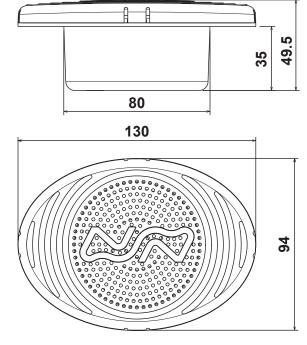

Material: White ASA plastic, UV-resistant

Water-resistant

Dimensions: 130 x 94 x 49.5 mm

Drilling hole: Ø 80mm