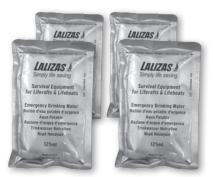

## **Survival Equipment for Liferafts & Lifeboats**

## **Emergency drinking water**

Code: 56700





## **Emergency food ration**

Code: 57070



Made in Europe



RINA: Certificate No.: FPE210022CS/002 RINA: Certificate No.: FPE210022CS/001

COMPLY WITH ISO 18813:2006, SOLAS 74/96 as amended, IMO MSC 48(66) LSA Code as amended, Halal Certification

|                         | Emergency<br>drinking water 500ml | Emergency food ration 515gr |
|-------------------------|-----------------------------------|-----------------------------|
| Pcs per box             | 28                                | 20                          |
| Gross weight            | 14,5kg                            | 13kg                        |
| Pallet dimensions*      | 80x120cm, h195cm                  | 80x120cm, h160cm            |
| Boxes per pallet        | 56                                | 72