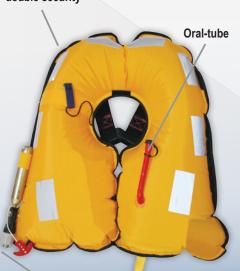

## Omega Inflatable Lifejacket Auto, 290N, ISO

CE

Twin welded air bladder seam for double security

Auto heads designed not to fire in heavy weather

- Certified per ISO 12402-2
- Certified per ISO 12401 on all integral black harnesses
- · Slim fit, lightweight, with rugged constructions
- Coming in two codes, one with harness and one without harness
- Ultra reliable firing mechanism
- · Commercial heavy-duty protective outer cover
- Easy re-packing