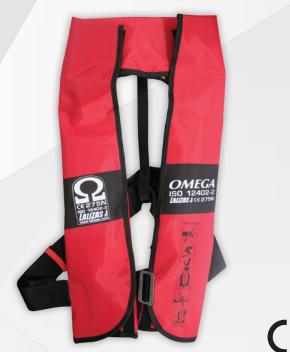

## Omega Inflatable Lifejacket Auto, 290N, ISO

CE

Twin welded air bladder seam for double security

Auto heads designed not to fire in heavy weather

- Certified per ISO 12402-2
- Certified per ISO 12401 on all integral black harnesses
- · Slim fit, lightweight, with rugged constructions
- Coming in two codes, one with harness and one without harness
- Ultra reliable firing mechanism
- · Commercial heavy-duty protective outer cover
- Easy re-packing