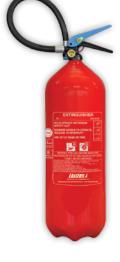

### Foam

LALIZAS Foam Fire Extinguisher is a spray foam fire extinguisher suitable for suppression of fires caused by flammable liquids and ordinary solid combustibles. A seamless aluminium alloy cylinder makes this marine fire extinguisher lighter and more resistant to corrosion, at the same time avoids weakening points and assures pressure resistance. Reinforced rubber hose complete with nozzle enhances endurance and easier fire aiming. The shock-proof pressure gauge provides an accurate indication. Available in 9L.