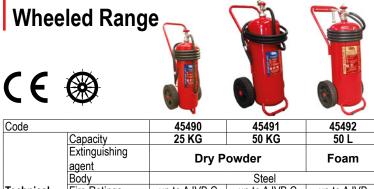

25 & 50 kg Dry Powder Wheeled Fire Extinguishers are designed for professional use under severe circumstances. Ease of mobility is achieved as a result of the large wheels with solid rubber tyres and push bar also ensuring good stability during operation. Valve & pressure gauge made in brass for endurance in marine environment. Equipped with a highly flexible hose made of EPDM rubber with excellent resistance manufactured from selected synthetic materials complete with a pistol. The specially designed ergonomic patented pistol ensures a steady flow of powder with a very low drop in pressure. The basic components of dry powder are ammonium phosphate and ammonium sulphate with special silicone additives enabling easy discharge and avoiding any caking process.

As with portable extinguishers, wheeled units also comply with high standards to ensure their extinguishing capability (fire rating) & reliability. Excellent quality assures unit's long operational lifetime. The cylinder is made of steel and equipped with welded frame. Ease of mobility is achieved as a result of the large wheels with solid rubber tyres and push bar also ensuring good stability during operation. Valve & pressure gauge made of brass for endurance in marine environment. Equipped with a highly flexible EPDM hose made of selected synthetic materials and complete with a pistol. The specially designed ergonomic patented foam nozzle ensures a steady flow of foam with a very low drop in pressure. Sealfire® - AFFF based foam, specially formulated for best sealing effects. Available in 50L.