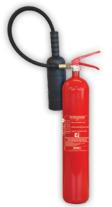

## 

CO<sub>2</sub> Fire Extinguishers are marine carbon fire extinguishers suitable for suppression of fires caused by flammable liquids, energized electrical equipment and it is especially effective in closed areas.

Mild steel cylinder enhances marine fire extinguisher endurance and nickel brass valve with bursting disk assures total agent release in case of overpressure. Flexible hose &/ polyamide horn provides a perfect diffusion of extinguishing agent. Available in 2 & 5 kg.