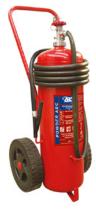

25 & 50 kg Dry Powder Wheeled Fire Extinguishers are designed for professional use under severe circumstances. Ease of mobility is achieved as a result of the large wheels with solid rubber tyres and push bar also ensuring good stability during operation. Valve & pressure gauge made in brass for endurance in marine environment. Equipped with a highly flexible hose made of EPDM rubber with excellent resistance manufactured from selected synthetic materials complete with a pistol. The specially designed ergonomic patented pistol ensures a steady flow of powder with a very low drop in pressure. The basic components of dry powder are ammonium phosphate and ammonium sulphate with special silicone additives enabling easy discharge and avoiding any caking process.

As with portable extinguishers, wheeled units also comply with high standards to ensure their extinguishing capability (fire rating) & reliability. Excellent quality assures unit's long operational lifetime. The cylinder is made of steel and equipped with welded frame. Ease of mobility is achieved as a result of the large wheels with solid rubber tyres and push bar also ensuring good stability during operation. Valve & pressure gauge made of brass for endurance in marine environment. Equipped with a highly flexible EPDM hose made of selected synthetic materials and complete with a pistol. The specially designed ergonomic patented foam nozzle ensures a steady flow of foam with a very low drop in pressure. Sealfire® - AFFF based foam, specially formulated for best sealing effects. Available in 50L.