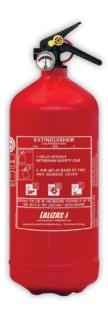

#### 1 & 2 kg LALIZAS Dry Powder Fire Extinguishers perfectly cover the needs of

recreational boats: a seamless aluminium alloy cylinder makes this marine fire extinguisher lighter and more resistant to corrosion. At the same time this fire extinguisher ensures high fire suppression and easy use. Marine plastic bracket, as standard equipment, suits for vertical and horizontal mounting and keeps fire extinguisher captive during turns and bad weather conditions.