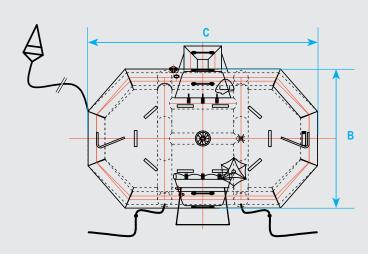

LALIZAS 🚽

**CEANO** 

| Code  | Persons | Weight (kg)* | Pack | Dimensions (mm) |      |      |      |     |     |
|-------|---------|--------------|------|-----------------|------|------|------|-----|-----|
|       |         |              |      | Α               | В    | С    | D    | E   | н   |
| 73138 | 16      | 180          | А    | 1950            | 2950 | 4270 | 1470 | 750 | 710 |
| 73142 |         | 150          | В    |                 |      |      | 1350 | 700 | 660 |
| 73139 | 20      | 215          | A    | 2200            | 2860 | 4700 | 1680 | 770 | 710 |
| 73143 |         | 170          | В    |                 |      |      | 1470 | 750 | 710 |
| 73140 | 25      | 265          | A    | 2380            | 3240 | 5255 | 1660 | 820 | 715 |
| 73144 |         | 205          | В    |                 |      |      | 1470 | 750 | 710 |
| 73141 | 37      | 370          | A    | 2600            | 3780 | 6280 | 1875 | 850 | 835 |
| 73145 |         | 272          | В    |                 |      |      | 1660 | 820 | 715 |

\* Total weight of each liferaft including its canister, without the deck cradle & the wooden box.