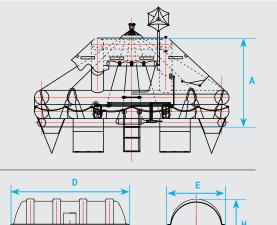

LALIZAS 🚽

**CEANO** 

| Code  | Persons | Weight (kg)* | Pack | Dimensions (mm) |      |      |      |     |     |
|-------|---------|--------------|------|-----------------|------|------|------|-----|-----|
|       |         |              |      | Α               | В    | С    | D    | E   | н   |
| 73138 | 16      | 180          | А    | 1950            | 2950 | 4270 | 1470 | 750 | 710 |
| 73142 |         | 150          | В    |                 |      |      | 1350 | 700 | 660 |
| 73139 | 20      | 215          | A    | 2200            | 2860 | 4700 | 1680 | 770 | 710 |
| 73143 |         | 170          | В    |                 |      |      | 1470 | 750 | 710 |
| 73140 | 25      | 265          | A    | 2380            | 3240 | 5255 | 1660 | 820 | 715 |
| 73144 |         | 205          | В    |                 |      |      | 1470 | 750 | 710 |
| 73141 | 37      | 370          | A    | 2600            | 3780 | 6280 | 1875 | 850 | 835 |
| 73145 |         | 272          | В    |                 |      |      | 1660 | 820 | 715 |

\* Total weight of each liferaft including its canister, without the deck cradle & the wooden box.