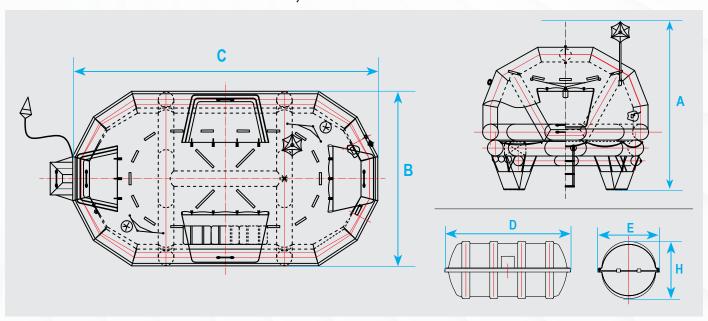

#### 25, 50 & 100 Persons

|  | Code  | Persons | Weight<br>(kg)* | Pack | Dimensions (mm) |      |       |      |      |      |
|--|-------|---------|-----------------|------|-----------------|------|-------|------|------|------|
|  |       |         |                 |      | Α               | В    | С     | D    | E    | Н    |
|  | 72549 | 25      | 235             | Α    | 2250            | 3130 | 5350  | 1700 | 765  | 680  |
|  | 72552 |         | 175             | В    |                 |      |       | 1490 | 757  | 678  |
|  | 72550 | 50      | 395             | Α    | 2900            | 4275 | 7470  | 2095 | 895  | 877  |
|  | 72553 |         | 280             | В    |                 |      |       | 1800 | 810  | 700  |
|  | 72551 | 100     | 830             | Α    | 3400            | 5380 | 11090 | 2400 | 1050 | 1050 |
|  | 72554 |         | 600             | В    |                 |      |       | 2095 | 895  | 995  |

<sup>\*</sup> Total weight of each liferaft including its canister, without the deck cradle & the wooden box.