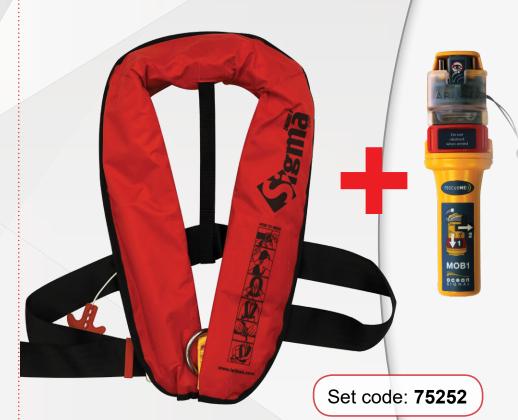

## Sigma Inflatable Lifejacket with Ocean Signal MOB1, Set

Sigma Inflatable Lifejacket, Auto, 170N, with Harness, ISO, Adult, Red

(code: 71094)

- ✓ Certified according to ISO 12402-3
- Automatic activation
- D-ring / Harness
- Comfortable to wear & user-friendly due to its ultra-lightweight design and webbing system
- Ultra reliable auto-firing mechanism which is specially designed not to be unintentionally activated due to heavy weather
- ✓ Commercial heavy-duty protective outer cover
- Easy re-packing

## **Man Over Board Locator Beacon** MOB<sub>1</sub>

- Already pre-installed into the lifejacket
- AIS (Automatic Identification) System)
- Integrated DSC transmitter (Digital Selective Calling)
- 30% (typ) smaller than competitors
- Automatic activation
- Simple lifejacket integration
- 7 year battery life
- 24+ hours operational life
- 5 year warranty
- Fast accurate positioning