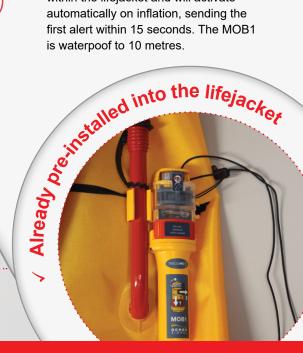

## **Man Over Board Locator Beacon** MOB<sub>1</sub>

- Already pre-installed into the lifejacket
- AIS (Automatic Identification) System)
- Integrated DSC transmitter (Digital Selective Calling)
- 30% (typ) smaller than competitors
- Automatic activation
- Simple lifejacket integration
- 7 year battery life
- 24+ hours operational life
- 5 year warranty
- Fast accurate positioning

The MOB1 is intended to be installed within the lifejacket and will activate automatically on inflation, sending the