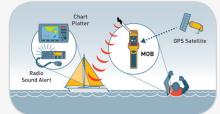

## **Man Over Board Locator Beacon** MOB<sub>1</sub>

- Already pre-installed into the lifejacket
- AIS (Automatic Identification) System)
- Integrated DSC transmitter (Digital Selective Calling)
- 30% (typ) smaller than competitors
- Automatic activation
- Simple lifejacket integration
- 7 year battery life
- 24+ hours operational life
- 5 year warranty
- Fast accurate positioning

The MOB1 is intended to be installed within the lifejacket and will activate automatically on inflation, sending the