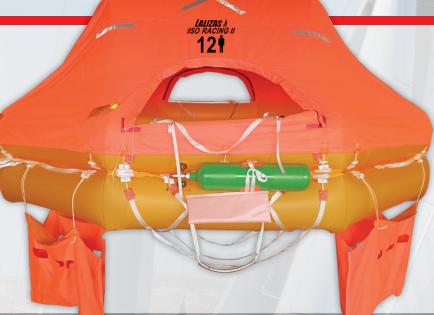

## **LALIZAS ISO RACING II Liferaft**

- Approved to the latest international standard ISO 9650-1:2022
- Ultra lightweight, ideal for racing sailboats that require space and weight savings
- Made from TPU, utilising only high-frequency welding and hot air welding for the arches, with no glue used in any part of the liferaft
- Sustainable and eco-friendly solution

- Durable structure with enhanced resilience
- ✓ LALIZAS CO₂ inflation system, certified according to ISO 15738:2019
- Packed in a canister or in a heavy-duty PVC valise with Carbon Kevlar viewing panel
- ✓ Manufactured in EU

With fully transferable 12-year warranty on fabric and seams (starting from the day of manufacture). T's and C's apply.

| Valide            |       |       |       |       |
|-------------------|-------|-------|-------|-------|
| Code              | 75565 | 75566 | 75567 | 75568 |
| Persons           | 4     | 6     | 8     | 10    |
| Total Weight (kg) | 31    | 34    | 40    | 47    |
| L (mm)            | 630   | 630   | 680   | 740   |
| W (mm)            | 250   | 250   | 300   | 340   |
| H (mm)            | 420   | 420   | 430   | 470   |