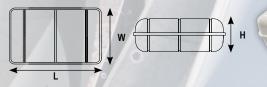

| Code              | 75560 | 75561 | 75562 | 75563 | 75564 |
|-------------------|-------|-------|-------|-------|-------|
| Persons           | 4     | 6     | 8     | 10    | 12    |
| Total Weight (kg) | 33    | 36    | 42    | 50    | 55    |
| L (mm)            | 675   | 675   | 675   | 855   | 855   |
| W (mm)            | 475   | 475   | 475   | 610   | 610   |
| H (mm)            | 232   | 252   | 252   | 282   | 282   |