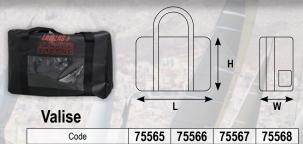

With fully transferable 12-year warranty on fabric and seams (starting from the day of manufacture). T's and C's apply.

| Valide            |       |       |       |       |
|-------------------|-------|-------|-------|-------|
| Code              | 75565 | 75566 | 75567 | 75568 |
| Persons           | 4     | 6     | 8     | 10    |
| Total Weight (kg) | 31    | 34    | 40    | 47    |
| L (mm)            | 630   | 630   | 680   | 740   |
| W (mm)            | 250   | 250   | 300   | 340   |
| H (mm)            | 420   | 420   | 430   | 470   |