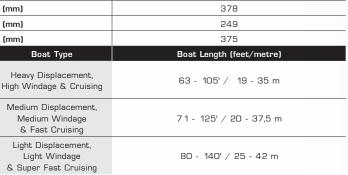

### **Specifications**

|                         | CT 550 HYD                     |
|-------------------------|--------------------------------|
| Code                    | 636211                         |
| Model                   | CT 550 HYD                     |
| Thruster Power (kw)     | min 46 - max 49                |
| Motor Displacement (cc) | 47.10                          |
| Tunnel Diameter (mm)    | 400                            |
| Pressure (BAR):         | min 200 - max 2 10             |
| Flow (LPM)              | 140                            |
| Propellers              | 4 Blade, DUO, Counter Rotating |
| Weight (kg)             | 65                             |
| Light-duty Thrust (Kgf) | 630                            |
| Heavy-duty Thrust (Kgf) | 550                            |
| A (mm)                  | 180                            |
| B (mm)                  | 378                            |
| C (mm)                  | 249                            |
| D (mm)                  | 375                            |
| Boat Type               | Boat Length (feet/metre)       |
|                         |                                |