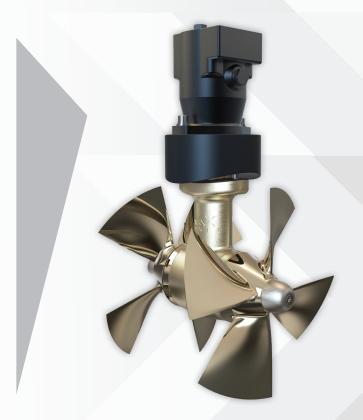

## Hydraulic Tunnel Thruster CT 550 HYD

CT 550 HYD is an ideal tunnel thruster for boats up to 42 m. All immersed parts have a specially designed hydrodynamic profile to avoid any turbulence. The most powerful tunnel thruster in the D400 tunnel category comes with 4 blade metallic propellers designed by MAX POWER, to guarantee maximum thrust performance. Counter rotating system offers higher efficiency on thrusting with left side and right side pitch propellers in order to have identical performance in both directions.

### **Unique Features**

Line shields

Case hardened spiro-conical gears

Branded hydraulic components

Water resistant

Unrivaled safety features