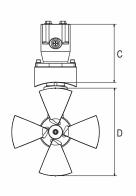

### **Specifications**

|                         | CT 550 HYD                     |
|-------------------------|--------------------------------|
| Code                    | 636211                         |
| Model                   | CT 550 HYD                     |
| Thruster Power (kw)     | min 46 - max 49                |
| Motor Displacement (cc) | 47.10                          |
| Tunnel Diameter (mm)    | 400                            |
| Pressure (BAR):         | min 200 - max 2 10             |
| Flow (LPM)              | 140                            |
| Propellers              | 4 Blade, DUO, Counter Rotating |
| Weight (kg)             | 65                             |
| Light-duty Thrust (Kgf) | 630                            |
| Heavy-duty Thrust (Kgf) | 550                            |
| A (mm)                  | 180                            |
| B (mm)                  | 378                            |
| C (mm)                  | 249                            |
| D (mm)                  | 375                            |
| Boat Type               | Boat Length (feet/metre)       |
|                         |                                |