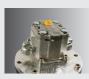

## Hydraulic Tunnel Thruster CT 550 HYD

CT 550 HYD is an ideal tunnel thruster for boats up to 42 m. All immersed parts have a specially designed hydrodynamic profile to avoid any turbulence. The most powerful tunnel thruster in the D400 tunnel category comes with 4 blade metallic propellers designed by MAX POWER, to guarantee maximum thrust performance. Counter rotating system offers higher efficiency on thrusting with left side and right side pitch propellers in order to have identical performance in both directions.

### **Specifications**

|                         | CT 550 HYD                     |
|-------------------------|--------------------------------|
| Code                    | 636211                         |
| Model                   | CT 550 HYD                     |
| Thruster Power (kw)     | min 46 - max 49                |
| Motor Displacement (cc) | 47.10                          |
| Tunnel Diameter (mm)    | 400                            |
| Pressure (BAR):         | min 200 - max 2 10             |
| Flow (LPM)              | 140                            |
| Propellers              | 4 Blade, DUO, Counter Rotating |
| Weight (kg)             | 65                             |
| Light-duty Thrust (Kgf) | 630                            |
| Heavy-duty Thrust (Kgf) | 550                            |
| A (mm)                  | 180                            |
| B (mm)                  | 378                            |
| C (mm)                  | 249                            |
| D (mm)                  | 375                            |
| Boat Type               | Boat Length (feet/metre)       |
|                         |                                |