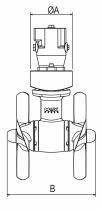

### **Specifications**

|                         | CT 550 HYD                     |
|-------------------------|--------------------------------|
| Code                    | 636211                         |
| Model                   | CT 550 HYD                     |
| Thruster Power (kw)     | min 46 - max 49                |
| Motor Displacement (cc) | 47.10                          |
| Tunnel Diameter (mm)    | 400                            |
| Pressure (BAR):         | min 200 - max 2 10             |
| Flow (LPM)              | 140                            |
| Propellers              | 4 Blade, DUO, Counter Rotating |
| Weight (kg)             | 65                             |
| Light-duty Thrust (Kgf) | 630                            |
| Heavy-duty Thrust (Kgf) | 550                            |
| A (mm)                  | 180                            |
| B (mm)                  | 378                            |
| C (mm)                  | 249                            |
| D (mm)                  | 375                            |
| Boat Type               | Boat Length (feet/metre)       |
|                         |                                |