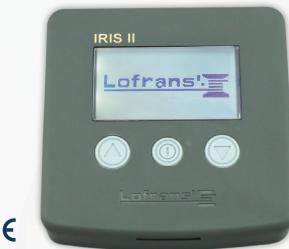

## CE

- Solution Flybridge chain counter
- ✓ Technologically advanced
- Elegant and ergonomic design
- Suitable for all types of boat cockpits
- With different operations allowing for optimum anchoring
- ✓ New larger display
- Chain speed indicator / mooring length in meters or feet
- ✓ Voltage indicator
- Key tones adjustment
- High-vision LCD display 3" / Backlit display screen / Eight level of contrast
- Six language menu (IT, EN, FR, DE, ES, GR)
- Parallel connection

06.25.03.02

- New push-in termination connector does not require specialty tool

| Code                       | 600017          | 600117 |
|----------------------------|-----------------|--------|
| Colour                     | Grey            | Black  |
| Command transmission       | Wire            |        |
| Number of buttons          | 3               |        |
| Voltage (V DC)             | 12 - 24         |        |
| Operating Temperature (°C) | From -10 to +60 |        |
| Protection Rating*         | IP67            |        |
| Max. Contacts Amperage (A) | 2               |        |
| Weight (g)**               | 225             |        |
| Dimensions (mm)            | 110 x 105 x 15  |        |