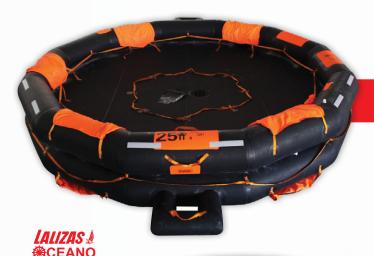

## **Liferaft SOLAS OCEANO**

**Open Reversible Type** 

## **SOLAS / MED APPROVED**

- Ideal for passenger ships operating in coastal or inland waters
- Equipment pack: HSC Pack
- Available capacities: from 25 to 65 Persons
- · GRP canister
- Durable rubber fabric
- · Double chambered tubes
- Stowage height up to 10m (Painter line up to 20m)
- Fully operational at temperatures from -18°C up to +65°C
- · Global Service Stations' network
- Supplied with deck cradle in wooden box