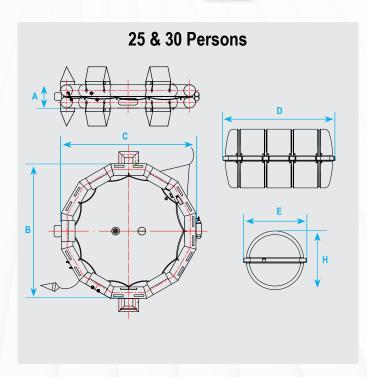

| Code  | Persons | Weight<br>(kg)* | Pack | Dimensions (mm) |      |      |      |     |     |  |
|-------|---------|-----------------|------|-----------------|------|------|------|-----|-----|--|
|       |         |                 |      | Α               | В    | С    | D    | E   | Н   |  |
| 79898 | 25      | 92              | HSC  | 712             | 4114 | 4114 | 1230 | 630 | 550 |  |
| 79899 | 30      | 109             |      | 746             | 4474 | 4474 | 1285 | 670 | 575 |  |