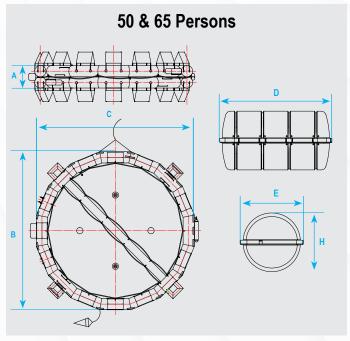

| Code  | Persons | Weight<br>(kg)* | Pack | Dimensions (mm) |      |      |      |     |     |  |
|-------|---------|-----------------|------|-----------------|------|------|------|-----|-----|--|
|       |         |                 |      | Α               | В    | С    | D    | Е   | Н   |  |
| 79900 | 50      | 168             | HSC  | 854             | 5680 | 5680 | 1490 | 760 | 675 |  |
| 79901 | 65      | 215             |      | 914             | 6434 | 6434 | 1490 | 760 | 675 |  |