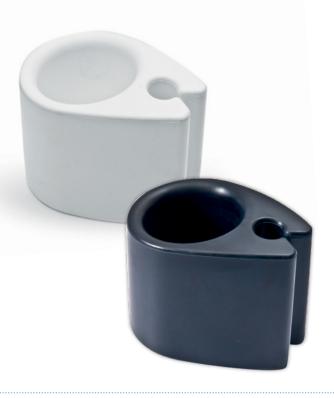

## Clip-on CAN HOLDER

A unique and useful accessory, ideal for holding and keeping cool cans, small bottles, and glasses.

- It is one-piece made and there is no need for extra parts.
- Preserves the temperature levels of the mounted object.
- Can be used as an object holder for mobile phones, eye-glasses, portable VHF and GPS, etc.
- Made with Flexible Integral PU Skin Foam technology and can be clipped on all guardrails, pulpit and stanchion, making it an essential accessory on board.

| Colour | Code   | Dimensions |        |           | Rail Ø | \Moight        |
|--------|--------|------------|--------|-----------|--------|----------------|
|        |        | L<br>(mm)  | H (mm) | W<br>(mm) | (mm)   | Weight<br>(kg) |
|        | 470089 | 130        | 90     | 100       | 22-26  | 0,25           |
|        | 197762 |            |        |           |        |                |