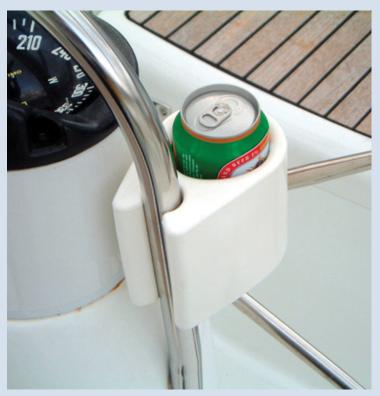

## Clip-on CAN HOLDER

A unique and useful accessory, ideal for holding and keeping cool cans, small bottles, and glasses.

- It is one-piece made and there is no need for extra parts.
- Preserves the temperature levels of the mounted object.
- Can be used as an object holder for mobile phones, eye-glasses, portable VHF and GPS, etc.
- Made with Flexible Integral PU Skin Foam technology and can be clipped on all guardrails, pulpit and stanchion, making it an essential accessory on board.

Easy "clip-on" on any guardrails

Perfect fit for glasses, bottles and cans