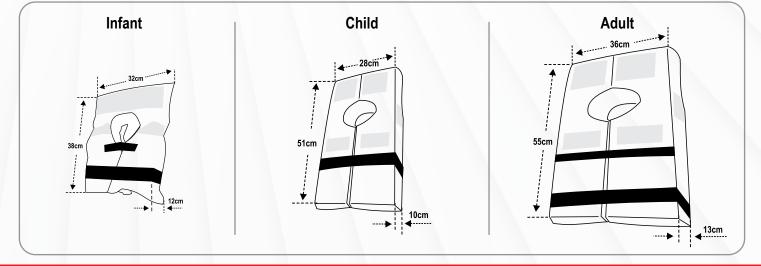

| Code        | 70176  |
|-------------|--------|
| Туре        | Infant |
| Weight (kg) | 0-15   |

Child

- ✓ Manufactured to equip all commercial vessels under SOLAS/MED-MER
- Provided with lifting loop and orange buddy line for easier rescue
- ✓ Supplied in adult and child sizes
- ✓ The adult lifejacket is appropriate for passengers with chest size up to 175cm and overweight passengers
- Recommended to combine the lifejacket with the compatible LALIZAS Lifejacket LED Flashing Light
- Required on board all EU flagged vessels as per regulations

| Code        | 70177 | 70178 |
|-------------|-------|-------|
| Туре        | Child | Adult |
| Weight (kg) | 15-43 | >43   |